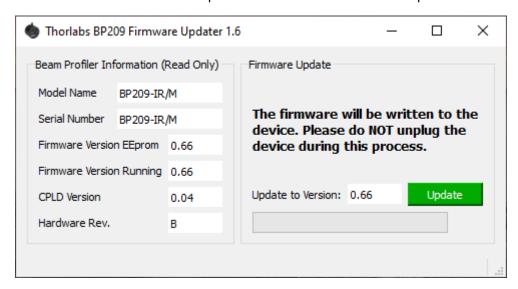

On the left side, the application shows the Beam Profiler Information. Then with pressing the "Update" Button, the update of the firmware starts. If the message "No Device Connected" is shown, the tool does not work.

Wait until the firmware has been written to the device and the success prompt is visible. Close the application, unplug the device, plug the device again and the device should work properly with the Thorlabs Beam Application.